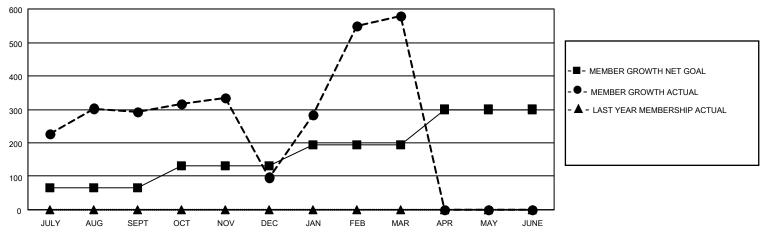

## GOALS AND ACTUAL MEMBERS CUMULATIVE

| DROPPED CLUBS: 8 |     | 154 CLUBS OF 195 ADDED 1 OR<br>MORE NEW MEMBERS | GENDER DISTRIBUTION                   |                                  |  |
|------------------|-----|-------------------------------------------------|---------------------------------------|----------------------------------|--|
|                  |     | INORE NEW MEMBERS                               | MALE<br>FEMALE                        | 4,475 (69.77%)<br>1,939 (30.23%) |  |
| DROPPED MEMBERS  |     |                                                 | NON BINARY<br>PREFER NOT TO ANSWER    | 0 (0.00%)<br>0 (0.00%)           |  |
| DECEASED         | 18  |                                                 | TREFERENCE TO ANSWER                  | 0 (0.0070)                       |  |
| CLUB CANCELLED   | 149 | CLICK HERE FOR CUMULATIVE                       | TOTAL FAMILY UNIT MEMBERS             | 2,372                            |  |
| OTHER            | 333 | MEMBERSHIP DATA                                 |                                       |                                  |  |
| TOTAL            | 500 |                                                 | FAMILY MEMBERS PAYING HALF DUES 1,343 |                                  |  |
|                  |     |                                                 |                                       |                                  |  |

## MONTHLY MEMBERSHIP PROGRESS REPORT

LOCATION INDIA District 324 M Results as of: 3/31/2022

| Clubs RESULTS FOR 2021-2022 |   |   |   | Members RESULTS FOR 2021-2022 |     |     |     |
|-----------------------------|---|---|---|-------------------------------|-----|-----|-----|
|                             |   |   |   |                               |     |     |     |
| JULY/AUG/SEPT               | 3 | 6 | 4 | JULY/AUG/SEPT                 | 65  | 477 | 153 |
| OCT/NOV/DEC                 | 3 | 0 | 4 | OCT/NOV/DEC                   | 65  | 107 | 291 |
| JAN/FEB/MAR                 | 3 | 0 | 0 | JAN/FEB/MAR                   | 65  | 588 | 56  |
| APR/MAY/JUNE                | 1 | 0 | 0 | APR/MAY/JUNE                  | 105 | 0   | 0   |