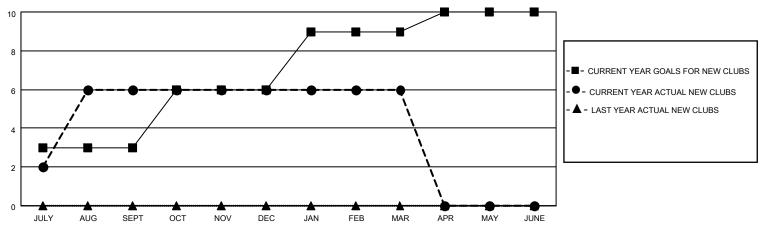

## GOALS AND ACTUAL NEW CLUBS CUMULATIVE

## MONTHLY MEMBERSHIP PROGRESS REPORT

LOCATION INDIA District 324 M Results as of: 3/31/2022

| Clubs RESULTS FOR 2021-2022 |   |   |   | Members RESULTS FOR 2021-2022 |     |     |     |
|-----------------------------|---|---|---|-------------------------------|-----|-----|-----|
|                             |   |   |   |                               |     |     |     |
| JULY/AUG/SEPT               | 3 | 6 | 4 | JULY/AUG/SEPT                 | 65  | 477 | 153 |
| OCT/NOV/DEC                 | 3 | 0 | 4 | OCT/NOV/DEC                   | 65  | 107 | 291 |
| JAN/FEB/MAR                 | 3 | 0 | 0 | JAN/FEB/MAR                   | 65  | 588 | 56  |
| APR/MAY/JUNE                | 1 | 0 | 0 | APR/MAY/JUNE                  | 105 | 0   | 0   |